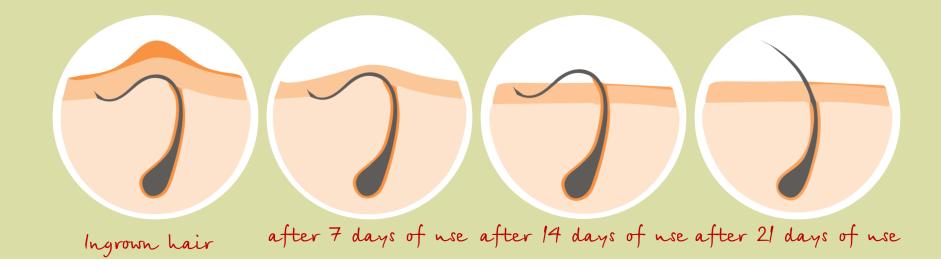

# do hairs grow in?

After any kind of depilation, hairs become thin and weak. Some of them can't break through onto

the surface and begin to grow under the skin.

There appear redness, itching, inflammations...

#### How does it work?

#### Active ingredients:

- safe and effective acids
- anti-bacterial components
- skin-caring additives

- ✓ softens the epidermis
- ✓ reduces inflammation and redness
- ✓ helps weak hairs to break through onto the surface
- ✓ moisturizes and nourishes the skin