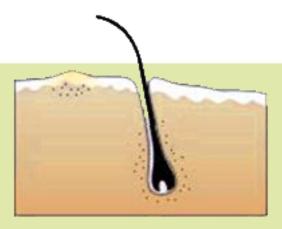

# do hairs grow in?

After any kind of depilation, hairs become thin and weak. Some of them can't break through onto

the surface and begin to grow under the skin.

There appear redness, itching, inflammations...

Normal hair

Ingrown and inflamed hair