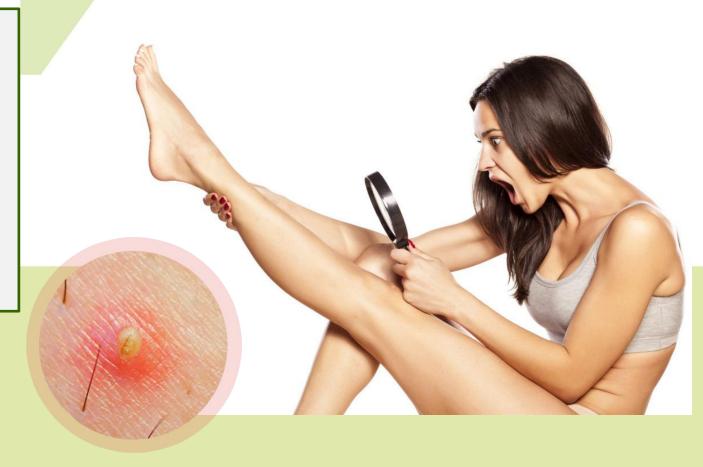

## Tired of ingrown hair?

According to poll results, the problem of ingrown hair is acute for:

89% men

70% women

# do hairs grow in?

After any kind of depilation, hairs become thin and weak. Some of them can't break through onto

the surface and begin to grow under the skin.

There appear redness, itching, inflammations...