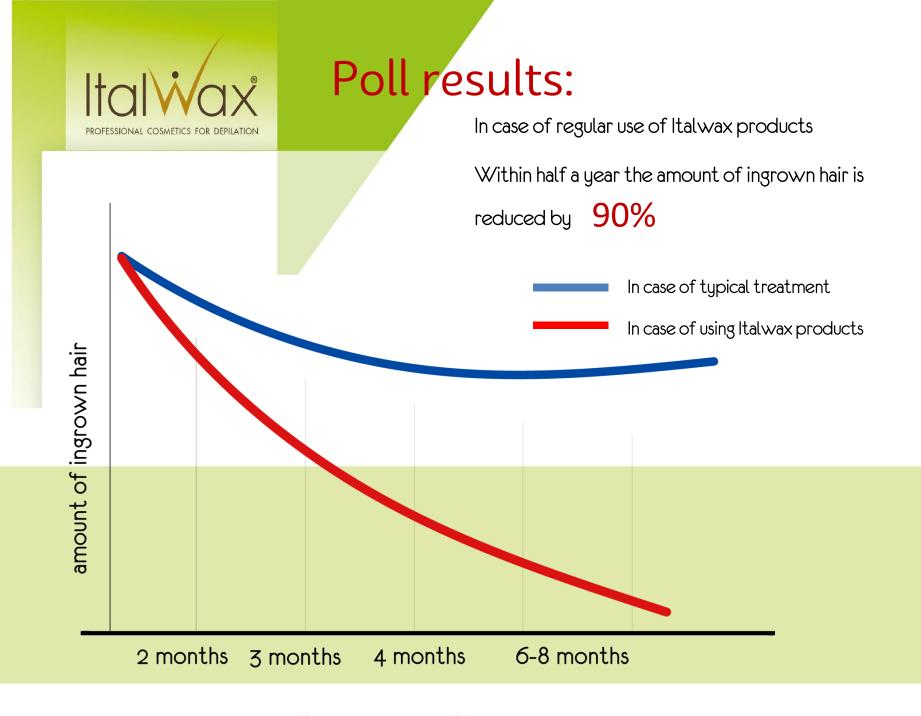

## Tired of ingrown hair?

According to poll results, the problem of ingrown hair is acute for:

89% men

70% women

#### How does it work?