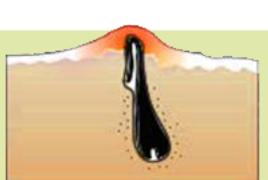

#### How does it work?

#### Active ingredients:

- safe and effective acids
- anti-bacterial components
- skin-caring additives

- ✓ softens the epidermis
- ✓ reduces inflammation and redness
- ✓ helps weak hairs to break through onto the surface
- ✓ moisturizes and nourishes the skin