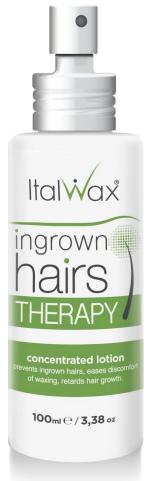

# Italwax Concentrated serum against ingrown hair

Liquid concentrated lotion is quickly absorbed and doesn't leave traces on clothes

Innovative formula with fruit acids ensures100% result

Convenient product form

#### Active ingredients:

- allantoin
- citric acid
- amygdalinic acid
- salicylic acid
- Aloe Vera
- camomile extract
- witch hazel

Product form: bottle 100 ml

Recommended for use on large surfaces (arms, legs)

# Italwax ingrown nairs THERAPY concentrated lotton of second har great 100mt e/3,38 oz

Italwax Concentrated serum against ingrown hair for large surfaces (legs, arms)