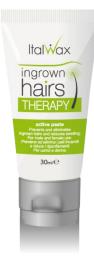

## Italwax Active paste against ingrown hair

- Stiff consistency of the paste ensures a long-lasting therapeutical effect on the problem zone
- High concentration of active components guarantees quick results
- Can be applied in spots
- Economical in use

## Best formula 2016

Product form: tube 30ml

#### Active ingredients:

- salicylic acid
- tea tree extract
- triclosan
- vitamin A

Recommended for use in delicate zones(armpits, bikini)