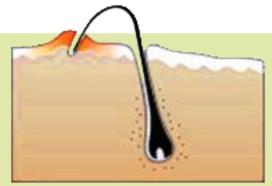

#### How does it work?

#### Active ingredients:

- safe and effective acids
- anti-bacterial components
- skin-caring additives

- ✓ softens the epidermis
- ✓ reduces inflammation and redness
- ✓ helps weak hairs to break through onto the surface
- ✓ moisturizes and nourishes the skin