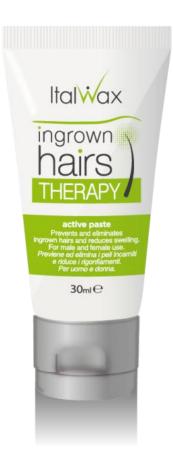

## Italwax Active paste against ingrown hair

- Stiff consistency of the paste ensures a long-lasting therapeutical effect on the problem zone
- High concentration of active components guarantees quick results
- Can be applied in spots
- Economical in use

## Best formula 2016

Product form: tube 30ml

#### Active ingredients:

- salicylic acid
- tea tree extract
- triclosan
- vitamin A

Recommended for use in delicate zones(armpits, bikini)